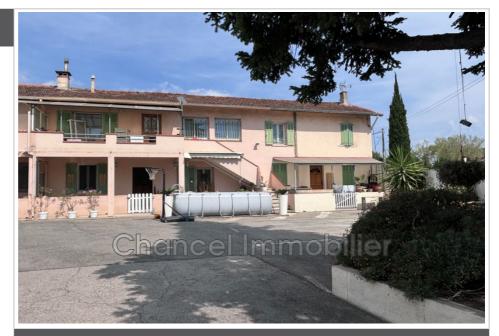

## CHANCEL Immobilier sur Antibes et sa région

1 990 000 €

Hot water : Individuelle électrique

Double Glazing, Secured residence, Air

Emission of greenhouse gases (ges) : B

Standing : improved plan

Buying immeuble 13 rooms Surface : 266 m<sup>2</sup>

## www.chancelimmobilier.fr ACHAT - VENTE - LOCATION - SYNDIC

Immeuble 1488 Antibes

Co-exclusivity ideal for investor building composed of four apartments including 3 three-room apartments occupied for empty rental and a 4-room apartment for empty rental. Each apartment has two private overhead parking spaces in the courtyard. To this is added four hangars of approximately 210m<sup>2</sup> each also rented for the year at around €1417 per month excluding charges to €1625 per month. for apartments rent per month at €1096, €1188, €1198 and €1275 excluding charges. very good profitability. to see without further delay Fees and charges :