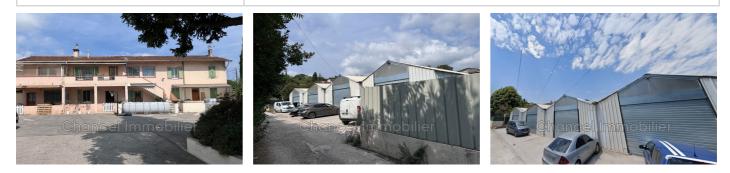

## www.chancelimmobilier.fr ACHAT - VENTE - LOCATION - SYNDIC

Immeuble 1488 Antibes

Co-exclusivity ideal for investor building composed of four apartments including 3 three-room apartments occupied for empty rental and a 4-room apartment for empty rental. Each apartment has two private overhead parking spaces in the courtyard. To this is added four hangars of approximately 210m<sup>2</sup> each also rented for the year at around €1417 per month excluding charges to €1625 per month. for apartments rent per month at €1096, €1188, €1198 and €1275 excluding charges. very good profitability. to see without further delay Fees and charges :